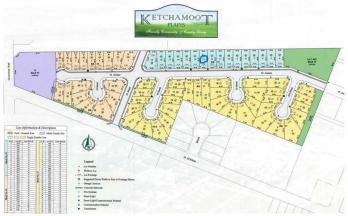

# \$35,000 - 5308 55 Avenue, Tofield

MLS® #E4419159

#### \$35,000

0 Bedroom, 0.00 Bathroom, Single Family on 0.00 Acres

Tofield, Tofield, AB

52' x 115' serviced lot with unobstructed view of the countryside! 42ft pocket width.Building Tax Incentive is associated with this lot. Small town community with some big city amenities (Hospital, K-12 Schools, Arena, Curling Rink, Banking, Retail). A must see !!!

# **Community Information**

| Address     | 5308 55 Avenue |
|-------------|----------------|
| Area        | Tofield        |
| Subdivision | Tofield        |
| City        | Tofield        |
| County      | ALBERTA        |
| Province    | AB             |
| Postal Code | T0B 4J0        |