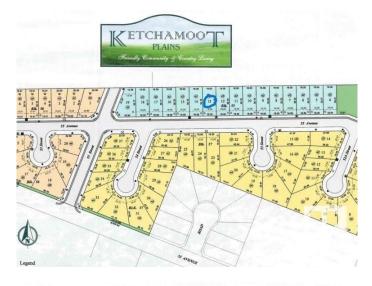

# \$35,000 - 5308 55 Avenue, Tofield

MLS® #E4419159

#### \$35,000

0 Bedroom, 0.00 Bathroom, Single Family on 0.00 Acres

Tofield, Tofield, AB

52' x 115' serviced lot with unobstructed view of the countryside! 42ft pocket width.Building Tax Incentive is associated with this lot. Small town community with some big city amenities (Hospital, K-12 Schools, Arena, Curling Rink, Banking, Retail). A must see !!!

# **Community Information**

| Address     | 5308 55 Avenue |
|-------------|----------------|
| Area        | Tofield        |
| Subdivision | Tofield        |
| City        | Tofield        |
| County      | ALBERTA        |
| Province    | AB             |
| Postal Code | T0B 4J0        |