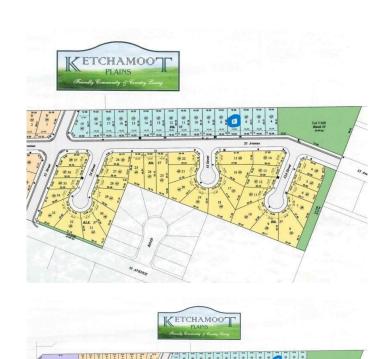

#### \$35,000

0 Bedroom, 0.00 Bathroom, Single Family on 0.00 Acres

Tofield, Tofield, AB

52.5' x 115' serviced lot in Ketchamoot Plains subdivision in Tofield. Unobstructed view of the countryside! Residential Building Tax Incentive for this lot. Commuting distances from Tofield: Sherwood Park (50 km), Edmonton (67 km), YEG Airport (75 km), Fort Saskatchewan (74 km), and Camrose (50 km). A must see!!!