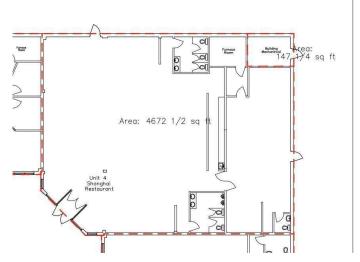

### \$0

0 Bedroom, 0.00 Bathroom, Retail on 0.00 Acres

Willow Park\_LEDU, Leduc, AB

Prime high-traffic location in the heart of Leduc on 50th Street! This 4,673 sq. ft. space in a bustling strip mall is perfect for a restaurant, retail, or daycare use. Currently built out as a restaurant, it could be potentially turnkey and ready to go. The layout is flexible, with removable office walls to create larger spaces if needed. As a middle unit, it boasts excellent complex exposure and is ideal for prominent signage. The complex also offers ample parking for staff and clients.