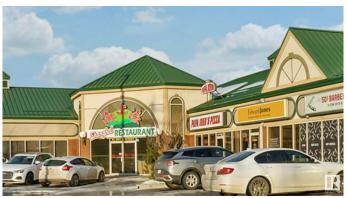

### \$0

0 Bedroom, 0.00 Bathroom, Retail on 0.00 Acres

Willow Park\_LEDU, Leduc, AB

Prime high-traffic location in the heart of Leduc on 50th Street! This 4,673 sq. ft. space in a bustling strip mall is perfect for a restaurant, retail, or daycare use. Currently built out as a restaurant, it could be potentially turnkey and ready to go. The layout is flexible, with removable office walls to create larger spaces if needed. As a middle unit, it boasts excellent complex exposure and is ideal for prominent signage. The complex also offers ample parking for staff and clients.