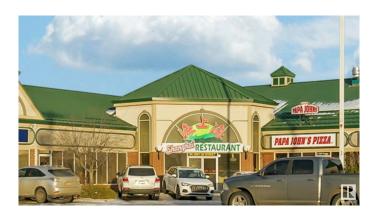

### \$0

0 Bedroom, 0.00 Bathroom, Retail on 0.00 Acres

Willow Park\_LEDU, Leduc, AB

Prime high-traffic location in the heart of Leduc on 50th Street! This 4,673 sq. ft. space in a bustling strip mall is perfect for a restaurant, retail, or daycare use. Currently built out as a restaurant, it could be potentially turnkey and ready to go. The layout is flexible, with removable office walls to create larger spaces if needed. As a middle unit, it boasts excellent complex exposure and is ideal for prominent signage. The complex also offers ample parking for staff and clients.