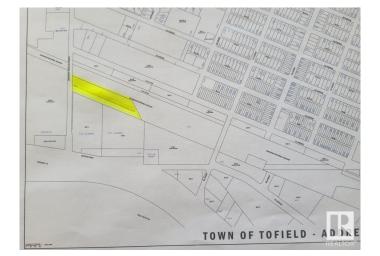

## \$199,900

0 Bedroom, 0.00 Bathroom, Land Commercial on 0.00 Acres

Tofield, Tofield, AB

Opportunity Knocks! 4.4 acres of highway commercial zoned lot. Primary uses: Auto service/sales/repair, General Retail, Hotel, Motel, Profession & Office. Power and Natural gas are at the property line. Commuting distances from Tofield: Sherwood Park (50 km), Edmonton (67 km), YEG Airport (75 km), Fort Saskatchewan (74 km), and Camrose (50 km). A must see!!!

## **Community Information**

Address 5039 56 Street

Area Tofield
Subdivision Tofield
City Tofield

County ALBERTA

Province AB

Postal Code T0B 4J0