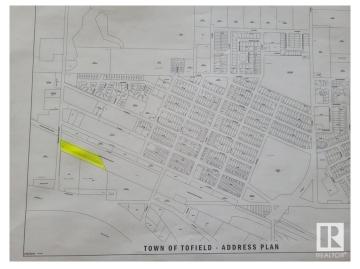

## \$199,900

0 Bedroom, 0.00 Bathroom, Land Commercial on 0.00 Acres

Tofield, Tofield, AB

Opportunity Knocks! 4.4 acres of highway commercial zoned lot. Primary uses: Auto service/sales/repair, General Retail, Hotel, Motel, Profession & Office. Power and Natural gas are at the property line. Commuting distances from Tofield: Sherwood Park (50 km), Edmonton (67 km), YEG Airport (75 km), Fort Saskatchewan (74 km), and Camrose (50 km). A must see!!!

## **Community Information**

Address 5039 56 Street

Area Tofield
Subdivision Tofield
City Tofield

County ALBERTA

Province AB

Postal Code T0B 4J0