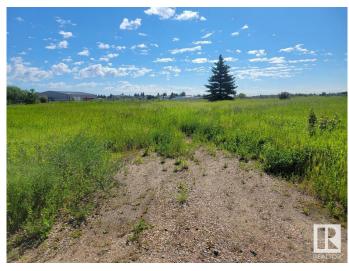

## \$199,900

0 Bedroom, 0.00 Bathroom, Land Commercial on 0.00 Acres

Tofield, Tofield, AB

Opportunity Knocks! 4.4 acres of highway commercial zoned lot. Primary uses: Auto service/sales/repair, General Retail, Hotel, Motel, Profession & Office. Power and Natural gas are at the property line. Commuting distances from Tofield: Sherwood Park (50 km), Edmonton (67 km), YEG Airport (75 km), Fort Saskatchewan (74 km), and Camrose (50 km). A must see!!!