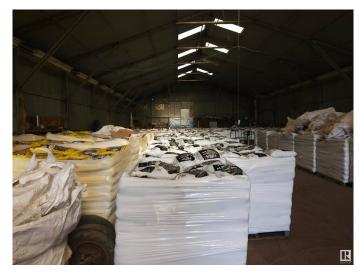

#### \$1,200,000

0 Bedroom, 0.00 Bathroom, Business with Property on 0.00 Acres

Seba Beach, Rural Parkland County, AB

• Excellent opportunity to own an established business with property, asset, business name along with trademark and reputation of over 60 years. • Organic soil products and manure mixes (potting mix, compost, topsoil, and manure) from composted peat. • Established clientele of many years and huge potential of market expansion. Currently supplies to different stores and greenhouses throughout Alberta and British Columbia. • Total about 78 acres of land. About 50 acres of peat bog with an estimated 10,000,000 cu.ft of extractable peat. Seller's estimated value of the raw material is about \$29M at current market. Peat bog extends further 30 acres to neighboring parcel of land, potential of additional extractable raw material. • 140 ft x 60 ft warehouse. • 70ft x 14ft manufactured home, 2-bed, 1 full washroom, kitchen. • Opportunity to utilize available land for other potential purpose. • Existing owner available for training and mentoring during transition period on a negotiated term.