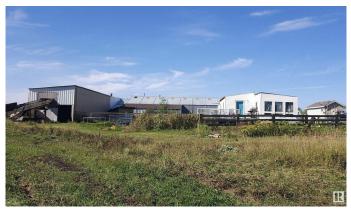

#### \$1,200,000

0 Bedroom, 0.00 Bathroom, Business with Property on 0.00 Acres

Seba Beach, Rural Parkland County, AB

• Excellent opportunity to own an established business with property, asset, business name along with trademark and reputation of over 60 years. • Organic soil products and manure mixes (potting mix, compost, topsoil, and manure) from composted peat. • Established clientele of many years and huge potential of market expansion. Currently supplies to different stores and greenhouses throughout Alberta and British Columbia. • Total about 78 acres of land. About 50 acres of peat bog with an estimated 10,000,000 cu.ft of extractable peat. Seller's estimated value of the raw material is about \$29M at current market. Peat bog extends further 30 acres to neighboring parcel of land, potential of additional extractable raw material. • 140 ft x 60 ft warehouse. • 70ft x 14ft manufactured home, 2-bed, 1 full washroom, kitchen. • Opportunity to utilize available land for other potential purpose. • Existing owner available for training and mentoring during transition period on a negotiated term.