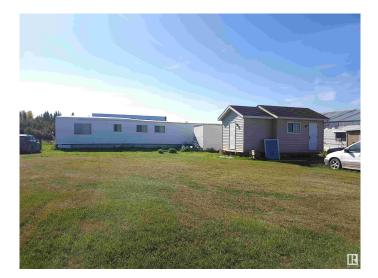

#### \$1,200,000

0 Bedroom, 0.00 Bathroom, Business with Property on 0.00 Acres

Seba Beach, Rural Parkland County, AB

• Excellent opportunity to own an established business with property, asset, business name along with trademark and reputation of over 60 years. • Organic soil products and manure mixes (potting mix, compost, topsoil, and manure) from composted peat. • Established clientele of many years and huge potential of market expansion. Currently supplies to different stores and greenhouses throughout Alberta and British Columbia. • Total about 78 acres of land. About 50 acres of peat bog with an estimated 10,000,000 cu.ft of extractable peat. Seller's estimated value of the raw material is about \$29M at current market. Peat bog extends further 30 acres to neighboring parcel of land, potential of additional extractable raw material. • 140 ft x 60 ft warehouse. • 70ft x 14ft manufactured home, 2-bed, 1 full washroom, kitchen. • Opportunity to utilize available land for other potential purpose. • Existing owner available for training and mentoring during transition period on a negotiated term.

Built in 1980

## Exterior

| Exterior     | Mixed, Modular |
|--------------|----------------|
| Construction | Mixed, Modular |