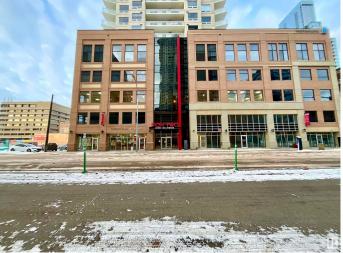

# \$1,390,000 - 302 10410 102 Avenue, Edmonton

MLS® #E4419740

## \$1,390,000

0 Bedroom, 0.00 Bathroom, Office on 0.00 Acres

Downtown (Edmonton), Edmonton, AB

Fully built out high end office space in the Fox II tower downtown. High ceilings throughout the open concept workspaces. Two private offices & large boardroom. Reception off the main entrance, open kitchen area and two private washrooms. Abundance of natural light from the perimeter windows. Two titled parking stalls - one tandem and one single. Furnishings negotiable.

## **Essential Information**

| MLS® #     | E4419740    |
|------------|-------------|
| Price      | \$1,390,000 |
| Bathrooms  | 0.00        |
| Acres      | 0.00        |
| Year Built | 2016        |
| Туре       | Office      |
| Status     | Active      |

## **Community Information**

| Address     | 302 10410 102 Avenue |
|-------------|----------------------|
| Area        | Edmonton             |
| Subdivision | Downtown (Edmonton)  |
| City        | Edmonton             |
| County      | ALBERTA              |
| Province    | AB                   |
| Postal Code | T5J 0B5              |