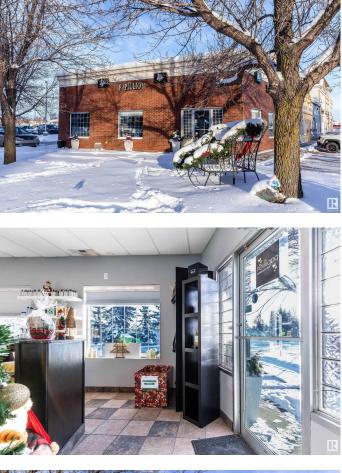

### \$490,000

0 Bedroom, 0.00 Bathroom, Retail on 0.00 Acres

Lacombe Park, St. Albert, AB

Great investment opportunity! Amazing location for this commercial condo unit in a sought-after and high-traffic location. Currently, a hair salon is being operated in the property. This property offers a total of 1,232 square feet of space. Just a block from St. Albert Trail, and easy access to Anthony Henday, this property is close to banks, the Sturgeon Hospital, Costco, Wal-Mart, etc. Please do not approach the salon employees.

Built in 1998