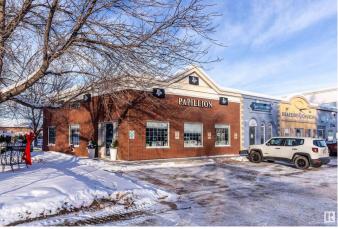

### \$490,000

0 Bedroom, 0.00 Bathroom, Retail on 0.00 Acres

Lacombe Park, St. Albert, AB

Great investment opportunity! Amazing location for this commercial condo unit in a sought-after and high-traffic location. Currently, a hair salon is being operated in the property. This property offers a total of 1,232 square feet of space. Just a block from St. Albert Trail, and easy access to Anthony Henday, this property is close to banks, the Sturgeon Hospital, Costco, Wal-Mart, etc. Please do not approach the salon employees.