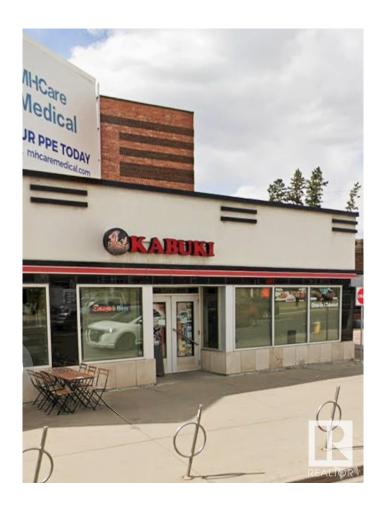

#### \$248,000

0 Bedroom, 0.00 Bathroom, Business on 0.00 Acres

Garneau, Edmonton, AB

This fully equipped sushi restaurant presents a prime opportunity in a high-traffic location on one of the busiest streets, 109th Street, just steps from the University of Alberta and Whyte Avenue. With state-of-the-art kitchen equipment, stylish dining areas, and all necessary furnishings, the restaurant is ready for immediate operation. Its strategic location and established reputation make it an ideal turn-key business for anyone looking to enter the sushi industry or expand their culinary ventures. Don't miss this chance to own a well-positioned, fully operational restaurant in a vibrant neighborhood.