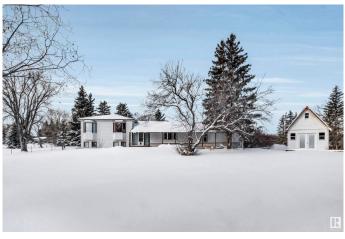

## \$1,500,000

0 Bedroom, 0.00 Bathroom, Land Commercial on 0.00 Acres

Willow Dale Estates, Rural Strathcona County, AB

Discover an exceptional 5.14 - Acre parcel of prime land in the desirable Rural Strathcona County. Minutes to Sherwood Park and 1.5 KM South Of Ardrossan. This rare opportunity boasts city services at the property line, paving the way for your dream development. Strategically located just seconds from the corner of Range Rd 222 & Township Rd 530 (Baseline RD), this property offers unparalleled convenience and accessibility with road on both sides. Crucially, this property is not located within a subdivision, providing a unique opportunity. The acreage provides ample space and flexibility for a variety of potential uses, limited only by your vision. Current Zoning: Low Density Country Residential (Buyer to verify permitted uses and rezoning potential with Strathcona County). Don't miss this incredible opportunity to own a substantial piece of land in a Prime Location !!!!!

Built in 1960