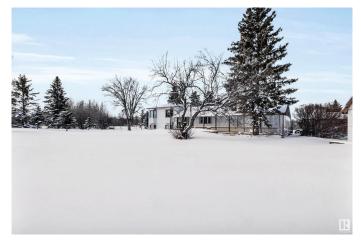

## \$1,500,000

0 Bedroom, 0.00 Bathroom, Land Commercial on 0.00 Acres

Willow Dale Estates, Rural Strathcona County, AB

Discover an exceptional 5.14 - Acre parcel of prime land in the desirable Rural Strathcona County. Minutes to Sherwood Park and 1.5 KM South Of Ardrossan. This rare opportunity boasts city services at the property line, paving the way for your dream development. Strategically located just seconds from the corner of Range Rd 222 & Township Rd 530 (Baseline RD), this property offers unparalleled convenience and accessibility with road on both sides. Crucially, this property is not located within a subdivision, providing a unique opportunity. The acreage provides ample space and flexibility for a variety of potential uses, limited only by your vision. Current Zoning: Low Density Country Residential (Buyer to verify permitted uses and rezoning potential with Strathcona County). Don't miss this incredible opportunity to own a substantial piece of land in a Prime Location !!!!!

Built in 1960