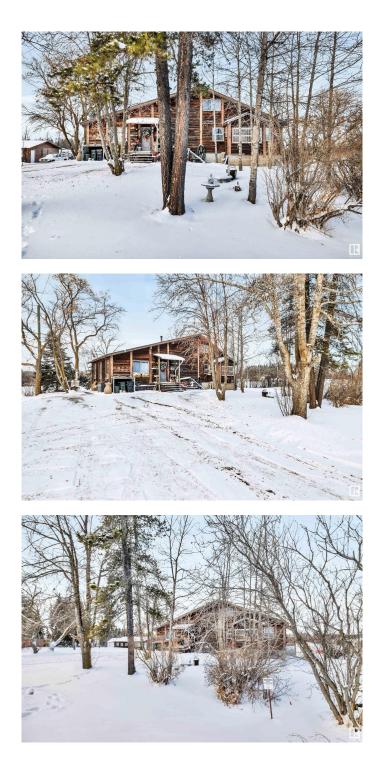

### \$1,500,000

0 Bedroom, 0.00 Bathroom, Land Commercial on 0.00 Acres

Willow Dale Estates, Rural Strathcona County, AB

Discover an exceptional 5.31 - Acre Parcel of Prime Land in the desirable Rural Strathcona County. Minutes to Sherwood Park and 1.5 KM South Of Ardrossan. This rare opportunity boasts city services at the property line, paving the way for your dream development. Strategically located on the Corner of Range Rd 222 & Township Rd 530 (Baseline RD), this property offers unparalleled convenience and road on Three Sides. Crucially, this property is not located within a subdivision, providing a unique opportunity. The acreage provides ample space and flexibility for a variety of potential uses, limited only by your vision. Current Zoning: Low Density Country Residential (Buyer to verify permitted uses and rezoning potential with Strathcona County). Don't miss this incredible opportunity to own a substantial piece of land in a prime location !!!!!