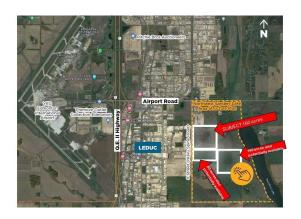

## \$20,000,000

0 Bedroom, 0.00 Bathroom, Single Family on 0.00 Acres

Nisku, Nisku, AB

160 Acres. Located in the Northwest Saunders Lake ASP; Five minute drive to Edmonton International Airport; Adjacent to Leduc city limits and 10 minutes to Leduc core; Parcels can be purchased together or separately; Located south of Nisku Business Park; Parcel Size: 80 AC + 160 AC + 160 AC=400 Acres. Zoning: AG (Agriculture). Legal Description: West 80 - 4;24;50;6;NW East 160 - 4;24;50;6;NE - West 160 - 4;24;50;7;SW. Information herein and auxiliary information subject to becoming outdated in time, change, and/or deemed reliable but not guaranteed. Buyer to confirm information during their Due Diligence.