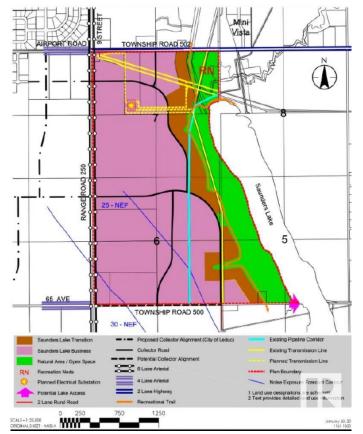

## \$10,000,000

0 Bedroom, 0.00 Bathroom, Single Family on 0.00 Acres

Nisku, Nisku, AB

80 Acres. Located in the Northwest Saunders Lake ASP; Five minute drive to Edmonton International Airport; Adjacent to Leduc city limits and 10 minutes to Leduc core; Parcels can be purchased together or separately; Located south of Nisku Business Park; Parcel Size: 80 AC + 160 AC + 160 AC=400 Acres. Zoning: AG (Agriculture). Legal Description: West 80 - 4;24;50;6;NW East 160 - 4; 24;50;6;NE - West 160 - 4;24;50;7;SW. Information herein and auxiliary information subject to becoming outdated in time, change, and/or deemed reliable but not guaranteed.