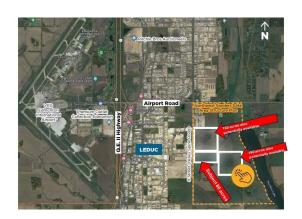

## \$10,000,000

0 Bedroom, 0.00 Bathroom, Single Family on 0.00 Acres

Nisku, Nisku, AB

80 Acres. Located in the Northwest Saunders Lake ASP; Five minute drive to Edmonton International Airport; Adjacent to Leduc city limits and 10 minutes to Leduc core; Parcels can be purchased together or separately; Located south of Nisku Business Park; Parcel Size: 80 AC + 160 AC + 160 AC=400 Acres. Zoning: AG (Agriculture). Legal Description: West 80 - 4;24;50;6;NW East 160 - 4; 24;50;6;NE - West 160 - 4;24;50;7;SW. Information herein and auxiliary information subject to becoming outdated in time, change, and/or deemed reliable but not guaranteed.