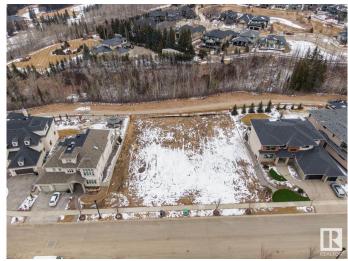

## \$990,000

0 Bedroom, 0.00 Bathroom, Condo / Townhouse on 0.00 Acres

Keswick Area, Edmonton, AB

Rare Opportunity knocks. Picturesque 11,800+ sqft (0.275 acres) Estate WALKOUT lot backing onto RAVINE. Located in Southwest Edmonton's Keswick neighborhood, THE BANKS is unquestionably the most prestigious & private GATED community. This exclusive address features 23 lots in what will be an enclave of stunning, upscale Estate homes in the \$2.5 Million+ range. An amazing sanctuary environment bordered by Ravine, Environmental Reserve & the spectacular River Valley. Parks, ponds & a multitude of trails are just steps away. Use your own Builder. 3 & 4 car garages, Flat roof, Contemporary, Transitional or Traditionalâ€lif you can Dream it, you can Build it. This spectacular serene Country lifestyle is just minutes away to all amenities, shopping, restaurants & the Windermere Golf & CC. Architectural guidelines ensure that only the highest quality is attained for individual residences & overall street appearance.

### **Exterior**

Exterior Features Airport Nearby, Backs Onto Park/Trees, Cul-De-Sac, Environmental

Reserve, Gated Community, Golf Nearby, Playground Nearby, Private

Setting, Ravine View, Schools, Shopping Nearby, See Remarks