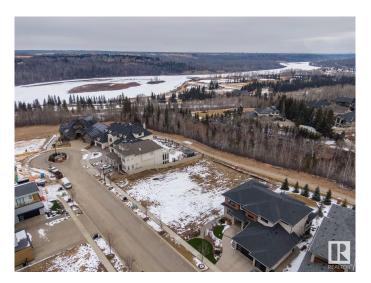

## \$990,000

0 Bedroom, 0.00 Bathroom, Condo / Townhouse on 0.00 Acres

Keswick Area, Edmonton, AB

Rare Opportunity knocks. Picturesque 11,800+ sqft (0.275 acres) Estate WALKOUT lot backing onto RAVINE. Located in Southwest Edmonton's Keswick neighborhood, THE BANKS is unquestionably the most prestigious & private GATED community. This exclusive address features 23 lots in what will be an enclave of stunning, upscale Estate homes in the \$2.5 Million+ range. An amazing sanctuary environment bordered by Ravine, Environmental Reserve & the spectacular River Valley. Parks, ponds & a multitude of trails are just steps away. Use your own Builder. 3 & 4 car garages, Flat roof, Contemporary, Transitional or Traditionalâ€lif you can Dream it, you can Build it. This spectacular serene Country lifestyle is just minutes away to all amenities, shopping, restaurants & the Windermere Golf & CC. Architectural guidelines ensure that only the highest quality is attained for individual residences & overall street appearance.

# **Community Information**

Address 7 3466 Keswick Boulevard

Area Edmonton

Subdivision Keswick Area

City Edmonton
County ALBERTA

Province AB

Postal Code T6W 3S4

### **Exterior**

Exterior Features Airport Nearby, Backs Onto Park/Trees, Cul-De-Sac, Environmental

Reserve, Gated Community, Golf Nearby, Playground Nearby, Private

Setting, Ravine View, Schools, Shopping Nearby, See Remarks