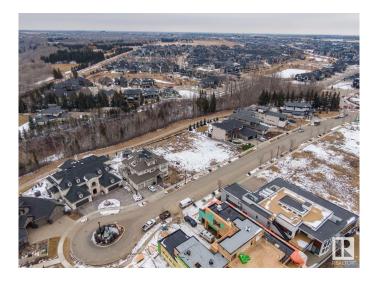

## \$990,000

0 Bedroom, 0.00 Bathroom, Condo / Townhouse on 0.00 Acres

Keswick Area, Edmonton, AB

Rare Opportunity knocks. Picturesque 11,800+ sqft (0.275 acres) Estate WALKOUT lot backing onto RAVINE. Located in Southwest Edmonton's Keswick neighborhood, THE BANKS is unquestionably the most prestigious & private GATED community. This exclusive address features 23 lots in what will be an enclave of stunning, upscale Estate homes in the \$2.5 Million+ range. An amazing sanctuary environment bordered by Ravine, Environmental Reserve & the spectacular River Valley. Parks, ponds & a multitude of trails are just steps away. Use your own Builder. 3 & 4 car garages, Flat roof, Contemporary, Transitional or Traditionalâ€lif you can Dream it, you can Build it. This spectacular serene Country lifestyle is just minutes away to all amenities, shopping, restaurants & the Windermere Golf & CC. Architectural guidelines ensure that only the highest quality is attained for individual residences & overall street appearance.

# **Community Information**

Address 7 3466 Keswick Boulevard

Area Edmonton

Subdivision Keswick Area

City Edmonton
County ALBERTA

Province AB

Postal Code T6W 3S4

### **Exterior**

Exterior Features Airport Nearby, Backs Onto Park/Trees, Cul-De-Sac, Environmental

Reserve, Gated Community, Golf Nearby, Playground Nearby, Private

Setting, Ravine View, Schools, Shopping Nearby, See Remarks