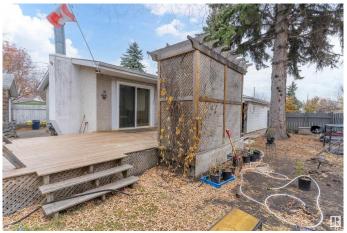

#### \$375,000

3 Bedroom, 1.00 Bathroom, 1,234 sqft Single Family on 0.00 Acres

Lynnwood, Edmonton, AB

Property is sold 'as is where is at the time of possession' with no warranties and representations. This Bungalow has 3bd 1bath, finished basement with a huge family room, den and a bar, stainless steel refrigerator and stove, double detached garage that opens in the back lane. A built in storage shed/workshop besides house, large wooden deck, Huge trees in the back yard, huge lot really good for outside entertainment. Investors alert!

## **Amenities**

Amenities Deck, Workshop

Parking Spaces 5

Parking Double Garage Detached