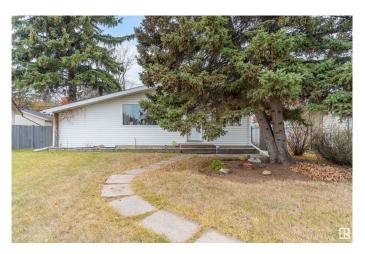

#### \$375,000

3 Bedroom, 1.00 Bathroom, 1,234 sqft Single Family on 0.00 Acres

Lynnwood, Edmonton, AB

Property is sold 'as is where is at the time of possession' with no warranties and representations. This Bungalow has 3bd 1bath, finished basement with a huge family room, den and a bar, stainless steel refrigerator and stove, double detached garage that opens in the back lane. A built in storage shed/workshop besides house, large wooden deck, Huge trees in the back yard, huge lot really good for outside entertainment. Investors alert!

#### **Exterior**

Exterior Wood, Vinyl

Exterior Features Back Lane, Fenced, Flat Site

Roof Asphalt Shingles

Construction Wood, Vinyl

Foundation Concrete Perimeter