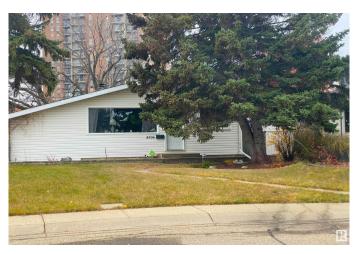

#### \$375,000

3 Bedroom, 1.00 Bathroom, 1,234 sqft Single Family on 0.00 Acres

Lynnwood, Edmonton, AB

Property is sold 'as is where is at the time of possession' with no warranties and representations. This Bungalow has 3bd 1bath, finished basement with a huge family room, den and a bar, stainless steel refrigerator and stove, double detached garage that opens in the back lane. A built in storage shed/workshop besides house, large wooden deck, Huge trees in the back yard, huge lot really good for outside entertainment. Investors alert!

#### **Exterior**

Exterior Wood, Vinyl

Exterior Features Back Lane, Fenced, Flat Site

Roof Asphalt Shingles

Construction Wood, Vinyl

Foundation Concrete Perimeter