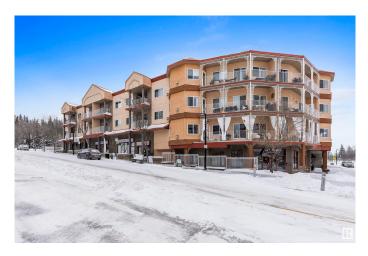

# \$499,900 - 109 50 St Thomas Street, St. Albert

MLS® #E4420556

## \$499,900

0 Bedroom, 0.00 Bathroom, Retail on 0.00 Acres

Downtown (St. Albert), St. Albert, AB

Great Investment opportunity to purchase prime main floor Retail/Office space in Downtown St. Albert. Currently being used as an eyelash studio this space could be used for many different uses. At 1,394 sq ft located in the farmers market area and fronting Perron St it gets plenty of exposure. Surrounded by boutique shops and residential condo's this unit would be an excellent investment. Stop paying rent! Invest in yourself. Please do not contact staff.