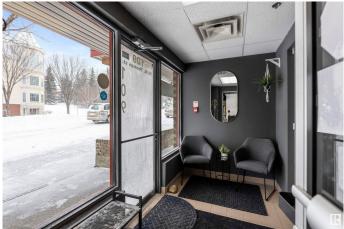

## \$499,900

0 Bedroom, 0.00 Bathroom, Retail on 0.00 Acres

Downtown (St. Albert), St. Albert, AB

Great Investment opportunity to purchase prime main floor Retail/Office space in Downtown St. Albert. Currently being used as an eyelash studio this space could be used for many different uses. At 1,394 sq ft located in the farmers market area and fronting Perron St it gets plenty of exposure. Surrounded by boutique shops and residential condo's this unit would be an excellent investment. Stop paying rent! Invest in yourself. Please do not contact staff.