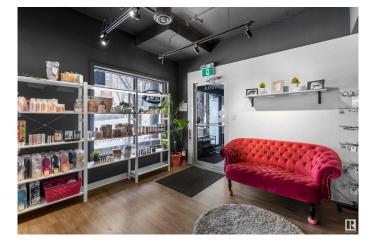

## \$499,900

0 Bedroom, 0.00 Bathroom, Retail on 0.00 Acres

Downtown (St. Albert), St. Albert, AB

Great Investment opportunity to purchase prime main floor Retail/Office space in Downtown St. Albert. Currently being used as an eyelash studio this space could be used for many different uses. At 1,394 sq ft located in the farmers market area and fronting Perron St it gets plenty of exposure. Surrounded by boutique shops and residential condo's this unit would be an excellent investment. Stop paying rent! Invest in yourself. Please do not contact staff.