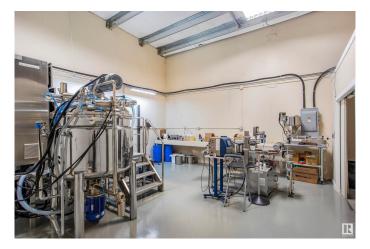

#### \$484,900

0 Bedroom, 0.00 Bathroom, Industrial on 0.00 Acres

Pylypow Industrial, Edmonton, AB

This location is situated in the popular Edmonton South area, making it an ideal spot for businesses looking to establish themselves in a thriving community. Located just off Whitemud Drive and 34th street, this location offers easy access to major roadways and transportation routes. With its prime location, businesses can benefit from high traffic and excellent visibility. Whether you're looking to expand your operations or start a new venture, this location provides the perfect opportunity to do so. This unit features an efficient floor plan, with 600 sq ft on the main floor for office space, 1200 sq ft of warehouse space, and 550 sq ft on the second floor with a mezzanine. It's perfectly suited for a variety of businesses looking for a spacious and functional layout. Seller is willing to lease as well.