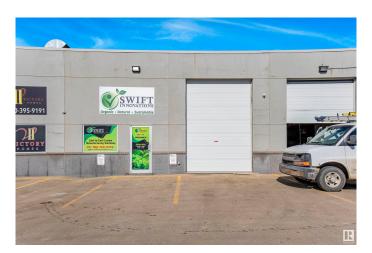

#### \$484,900

0 Bedroom, 0.00 Bathroom, Industrial on 0.00 Acres

Pylypow Industrial, Edmonton, AB

This location is situated in the popular Edmonton South area, making it an ideal spot for businesses looking to establish themselves in a thriving community. Located just off Whitemud Drive and 34th street, this location offers easy access to major roadways and transportation routes. With its prime location, businesses can benefit from high traffic and excellent visibility. Whether you're looking to expand your operations or start a new venture, this location provides the perfect opportunity to do so. This unit features an efficient floor plan, with 600 sq ft on the main floor for office space, 1200 sq ft of warehouse space, and 550 sq ft on the second floor with a mezzanine. It's perfectly suited for a variety of businesses looking for a spacious and functional layout. Seller is willing to lease as well.