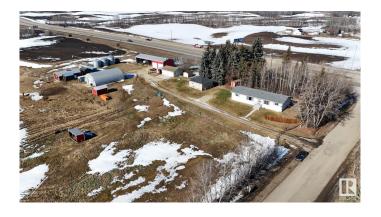

#### \$5,800,000

0 Bedroom, 0.00 Bathroom, Land Commercial on 0.00 Acres

None, Stony Plain, AB

Prime Development Opportunity - 160+/-Acres Along Highway 16A This expansive 160+/- acres parcel is situated along Highway 16A within the Town of Stony Plain limits, offering excellent exposure with an estimated 12,000 vehicles passing daily. Currently zone FD - Future Development with potential to be rezoned Highway Commercial. Included in the total acreage is a 43+/- subdivision, providing additional flexibility for future projects. This property features gentle rolling hills and has proposed access via Range Road 11 which runs along the east property line. Additionally, a municipal sewer line is located along the south property line, further enhancing development potential. Original home/buildings still exist on the property, adding character and potential for various uses during the planning and development phases.