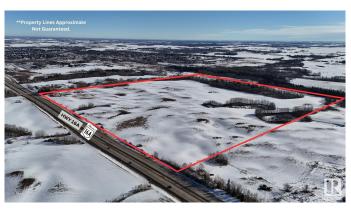

#### \$5,800,000

0 Bedroom, 0.00 Bathroom, Land Commercial on 0.00 Acres

None, Stony Plain, AB

Prime Development Opportunity - 160+/-Acres Along Highway 16A This expansive 160+/- acres parcel is situated along Highway 16A within the Town of Stony Plain limits, offering excellent exposure with an estimated 12,000 vehicles passing daily. Currently zone FD - Future Development with potential to be rezoned Highway Commercial. Included in the total acreage is a 43+/- subdivision, providing additional flexibility for future projects. This property features gentle rolling hills and has proposed access via Range Road 11 which runs along the east property line. Additionally, a municipal sewer line is located along the south property line, further enhancing development potential. Original home/buildings still exist on the property, adding character and potential for various uses during the planning and development phases.