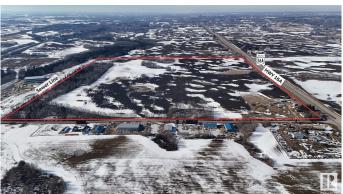

#### \$5,800,000

0 Bedroom, 0.00 Bathroom, Land Commercial on 0.00 Acres

None, Stony Plain, AB

Prime Development Opportunity - 160+/-Acres Along Highway 16A This expansive 160+/- acres parcel is situated along Highway 16A within the Town of Stony Plain limits, offering excellent exposure with an estimated 12,000 vehicles passing daily. Currently zone FD - Future Development with potential to be rezoned Highway Commercial. Included in the total acreage is a 43+/- subdivision, providing additional flexibility for future projects. This property features gentle rolling hills and has proposed access via Range Road 11 which runs along the east property line. Additionally, a municipal sewer line is located along the south property line, further enhancing development potential. Original home/buildings still exist on the property, adding character and potential for various uses during the planning and development phases.