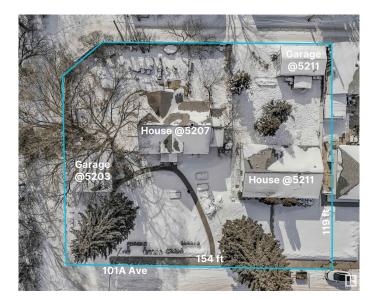

#### \$398,825

0 Bedroom, 0.00 Bathroom, Land Commercial on 0.00 Acres

Fulton Place, Edmonton, AB

**INVESTORS & BUILDERS! Incredible** development opportunity in Fulton Place! A rare 4 adjacent lots totaling 1683 SQM, zoned RS (Small Scale Residential) perfect for multi-residential, dream homes, duplexes, townhouses, basement suites, garage/garden suites, or a multi-family infill. Two existing bungalows with garages and month-to-month renters offer immediate cash flow while you plan your project. Ideally located minutes from downtown, within walking distance to Capilano Mall, and close to Gold Bar Park, river valley trails, Rundle Park, and Hardisty Fitness Centre. Top schools like Hardisty, McEwan, and King's College add to its appeal. A prime opportunity in a thriving, well-connected community. Don't miss your chance to invest in Fulton Place! To be sold with adjacent lots at 5203-5209 101A Ave for \$1,325,000.

## **Community Information**

Address 5211 101a Avenue

Area Edmonton

Subdivision Fulton Place

City Edmonton

County ALBERTA

Province AB

Postal Code T6A 0L7