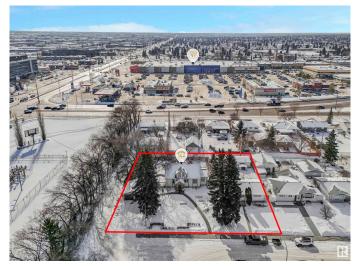

#### \$398,825

0 Bedroom, 0.00 Bathroom, Land Commercial on 0.00 Acres

Fulton Place, Edmonton, AB

**INVESTORS & BUILDERS! Incredible** development opportunity in Fulton Place! A rare 4 adjacent lots totaling 1683 SQM, zoned RS (Small Scale Residential) perfect for multi-residential, dream homes, duplexes, townhouses, basement suites, garage/garden suites, or a multi-family infill. Two existing bungalows with garages and month-to-month renters offer immediate cash flow while you plan your project. Ideally located minutes from downtown, within walking distance to Capilano Mall, and close to Gold Bar Park, river valley trails, Rundle Park, and Hardisty Fitness Centre. Top schools like Hardisty, McEwan, and King's College add to its appeal. A prime opportunity in a thriving, well-connected community. Don't miss your chance to invest in Fulton Place! To be sold with adjacent lots at 5203-5209 101A Ave for \$1,325,000.

## **Community Information**

Address 5211 101a Avenue

Area Edmonton

Subdivision Fulton Place

City Edmonton

County ALBERTA

Province AB

Postal Code T6A 0L7