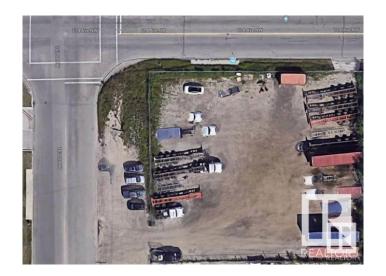

#### \$0

0 Bedroom, 0.00 Bathroom, Land Commercial on 0.00 Acres

Sheffield Industrial, Edmonton, AB

Property Details: Size: Approximately 31,000 square feet Type: Industrial land Location: High traffic area, corner location Features: Fenced and gravelled Lease Details: 36 months/negotiable Monthly Lease: \$4,500.00 Huge potential on this industrial land for lease. This property's high traffic location and corner positioning could be advantageous for businesses needing visibility and accessibility. The landlord is willing to split the space between 2 tenants. A fence can be placed down the middle of the lot.