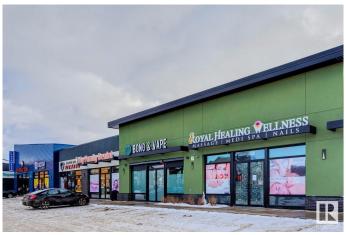

### \$80,000

0 Bedroom, 0.00 Bathroom, Retail on 0.00 Acres

Charlesworth, Edmonton, AB

Discover your next business venture with this Fully Built-out Wellness Salon & Spa 1525 sq.ft.± (ASSET SALE)offering a luxurious blend of massage, pedicure, and manicure services. This impeccably designed space provides an unparalleled experience for clients and is ready for immediate operation by its new owner. Prime Location Situated in a high-traffic area with excellent visibility and ample parking, attracting a loyal clientele and walk-ins. Fully Equipped: premium massage tables, luxury pedicure chairs with built-in massage functionality, manicure stations, Stylish Design: Modern and chic interiors with soothing lighting, premium flooring, and comfortable seating to enhance the customer experience. Multiple Treatment Rooms: Private, soundproof rooms for massage therapy or other wellness treatments, ensuring maximum comfort and privacy. Average Household Income \$115,210.