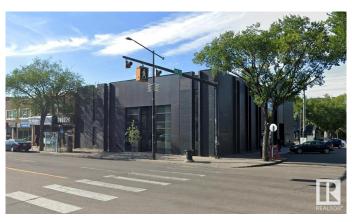

# \$3,950,000 - 10802 82 Avenue, Edmonton

MLS® #E4421391

## \$3,950,000

0 Bedroom, 0.00 Bathroom, Office on 0.00 Acres

Garneau, Edmonton, AB

Unique opportunity to purchase the historic Merchants Block, a highly coveted retail/office building fronting Whyte Avenue with exposure to 25,100 vehicles per day. This architecturally prominent building offers retailers and professionals a rare opportunity to secure a high exposure, corner location in Edmonton's trendiest shopping corridor. 12,670 sq.ft.± over three floors consisting of main floor retail space and two floors of developed space suitable for a wide number of professional or medical users. Ample rear and dedicated parking stalls. Rare street front customer parking opportunities along 108 Street. Immediate access to numerous restaurants, shops, bus/LRT stations, and running/biking trails in the River Valley. In 2019, the Base Building underwent extensive upgrades totaling \$500,000 in investment.