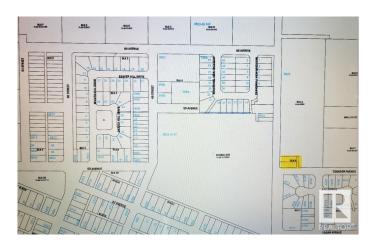

#### \$49,900

0 Bedroom, 0.00 Bathroom, Single Family on 0.00 Acres

Tofield, Tofield, AB

2- 50' x 150' unserviced lots in the charming community of Tofield. Great location- walking distance to Schools & Hospital. Commuting distances to Tofield : Edmonton(67km), Sherwood Park (50km), YEG Airport (75km), Fort Saskatchewan (74km) and Camrose (50km).

# **Community Information**

| Address     | 47st & 58 Avenue |
|-------------|------------------|
| Area        | Tofield          |
| Subdivision | Tofield          |
| City        | Tofield          |
| County      | ALBERTA          |
| Province    | AB               |
| Postal Code | T0B 4J0          |