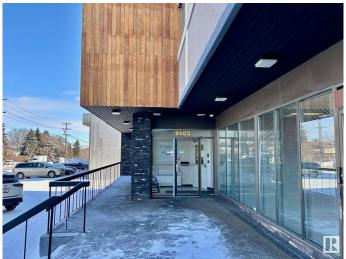

#### \$0

0 Bedroom, 0.00 Bathroom, Office on 0.00 Acres

Rosedale Industrial, Edmonton, AB

2390 Square feet of 2nd floor nicely developed office space with ample parking and 7 outside offices with natural light, private waiting area and private reception area, lunch room and boardroom. Highly secure space with available cameras and alarms professionally installed by Price Langevin Security Consultants. Part of a 20,000 square foot building with 6 professional tenants.