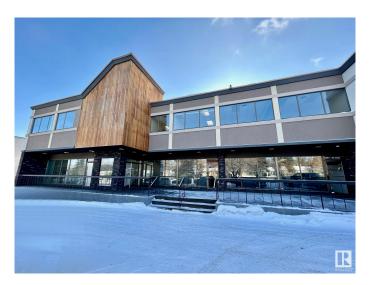

#### \$0

0 Bedroom, 0.00 Bathroom, Office on 0.00 Acres

Rosedale Industrial, Edmonton, AB

2390 Square feet of 2nd floor nicely developed office space with ample parking and 7 outside offices with natural light, private waiting area and private reception area, lunch room and boardroom. Highly secure space with available cameras and alarms professionally installed by Price Langevin Security Consultants. Part of a 20,000 square foot building with 6 professional tenants.