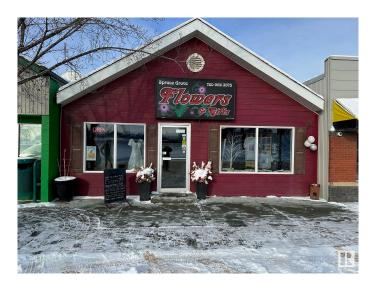

# \$340,000 - 321 First Avenue, Spruce Grove

MLS® #E4421881

### \$340,000

0 Bedroom, 0.00 Bathroom, Retail on 0.00 Acres

City Centre, Spruce Grove, AB

Prime Commercial Property For Sale.
High-Visibility Location in Spruce Grove
Discover an exceptional commercial
opportunity in the heart of Spruce Grove! This
established retail space, currently homed to a
flower shop, offers 1875+/- sf of retail space.
Located just off of Highway 16A, this prime
location ensures high traffic exposure and
easy accessibility. Phase 1 Environmental
report completed.