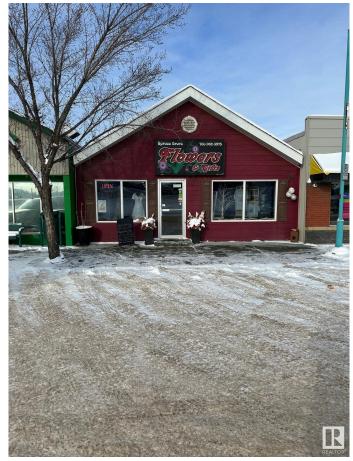

# \$340,000 - 321 First Avenue, Spruce Grove

MLS® #E4421881

### \$340,000

0 Bedroom, 0.00 Bathroom, Retail on 0.00 Acres

City Centre, Spruce Grove, AB

Prime Commercial Property For Sale.
High-Visibility Location in Spruce Grove
Discover an exceptional commercial
opportunity in the heart of Spruce Grove! This
established retail space, currently homed to a
flower shop, offers 1875+/- sf of retail space.
Located just off of Highway 16A, this prime
location ensures high traffic exposure and
easy accessibility. Phase 1 Environmental
report completed.