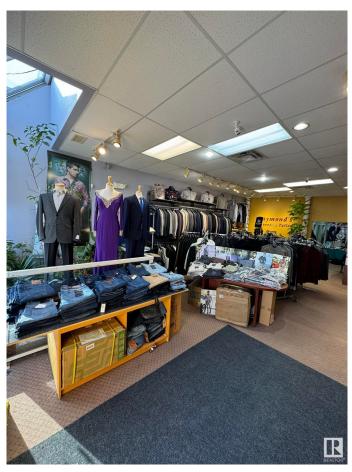

#### \$295,000

0 Bedroom, 0.00 Bathroom, Business on 0.00 Acres

Hudson, Edmonton, AB

Take ownership of a well-established and reputable tailoring business that has been successfully operating for over 20 years. This turnkey opportunity comes with a loyal clientele, a strong reputation for quality craftsmanship, and a fully equipped workspace, making it ideal for an experienced tailor or entrepreneur looking to step into a thriving business. The sale includes all inventory, furniture, and equipment, ensuring a seamless transition for the new owner. Located in a high-visibility area with steady foot traffic, this business offers excellent growth potential. Whether you're looking to expand your existing operations or start fresh with a proven and profitable venture.