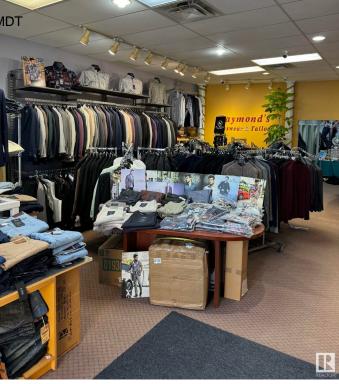

#### \$295,000

0 Bedroom, 0.00 Bathroom, Business on 0.00 Acres

Hudson, Edmonton, AB

Take ownership of a well-established and reputable tailoring business that has been successfully operating for over 20 years. This turnkey opportunity comes with a loyal clientele, a strong reputation for quality craftsmanship, and a fully equipped workspace, making it ideal for an experienced tailor or entrepreneur looking to step into a thriving business. The sale includes all inventory, furniture, and equipment, ensuring a seamless transition for the new owner. Located in a high-visibility area with steady foot traffic, this business offers excellent growth potential. Whether you're looking to expand your existing operations or start fresh with a proven and profitable venture.