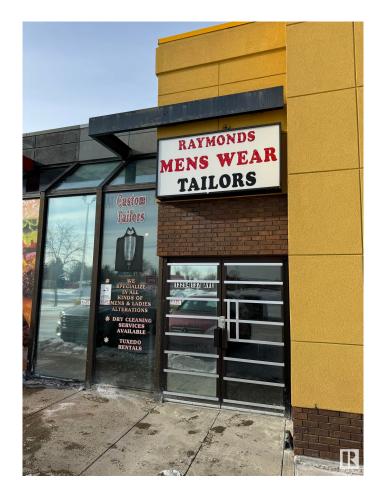

#### \$295,000

0 Bedroom, 0.00 Bathroom, Business on 0.00 Acres

Hudson, Edmonton, AB

Take ownership of a well-established and reputable tailoring business that has been successfully operating for over 20 years. This turnkey opportunity comes with a loyal clientele, a strong reputation for quality craftsmanship, and a fully equipped workspace, making it ideal for an experienced tailor or entrepreneur looking to step into a thriving business. The sale includes all inventory, furniture, and equipment, ensuring a seamless transition for the new owner. Located in a high-visibility area with steady foot traffic, this business offers excellent growth potential. Whether you're looking to expand your existing operations or start fresh with a proven and profitable venture.