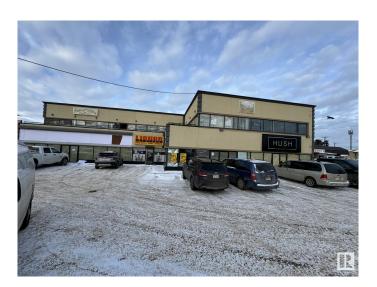

# \$0 - 101 16220 Stony Plain Road, Edmonton

MLS® #E4422064

#### \$0

0 Bedroom, 0.00 Bathroom, Retail on 0.00 Acres

Britannia Youngstown, Edmonton, AB

approximately 1300sf main floor and 1800sf on the 2nd floor SPACE AVAILABLE IN THIS BUILDING. MAIN FLOOR & UPPER FLOOR PERFECT FOR SPAS, BAY ON THE MAIN FLOOR SUITABLE FOR RESTAURANTS, CAFES, FRANCHISE AND MANY OTHER OPTIONS. IT IS SURROUNDED BY A LOT OF RESIDENCE AREA AND CLOSE TO MAYFIELD AND WEST EDMONTON MALL.