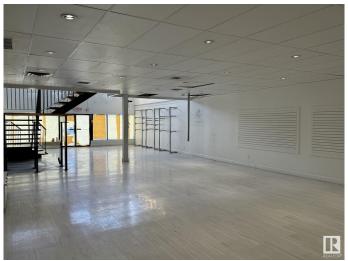

#### \$0

0 Bedroom, 0.00 Bathroom, Retail on 0.00 Acres

Britannia Youngstown, Edmonton, AB

approximately 1300sf main floor and 1800sf on the 2nd floor SPACE AVAILABLE IN THIS BUILDING. MAIN FLOOR & UPPER FLOOR PERFECT FOR SPAS, BAY ON THE MAIN FLOOR SUITABLE FOR RESTAURANTS, CAFES, FRANCHISE AND MANY OTHER OPTIONS. IT IS SURROUNDED BY A LOT OF RESIDENCE AREA AND CLOSE TO MAYFIELD AND WEST EDMONTON MALL.