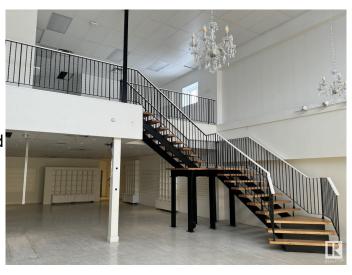

#### \$0

0 Bedroom, 0.00 Bathroom, Retail on 0.00 Acres

Britannia Youngstown, Edmonton, AB

approximately 1300sf main floor and 1800sf on the 2nd floor SPACE AVAILABLE IN THIS BUILDING. MAIN FLOOR & UPPER FLOOR PERFECT FOR SPAS, BAY ON THE MAIN FLOOR SUITABLE FOR RESTAURANTS, CAFES, FRANCHISE AND MANY OTHER OPTIONS. IT IS SURROUNDED BY A LOT OF RESIDENCE AREA AND CLOSE TO MAYFIELD AND WEST EDMONTON MALL.