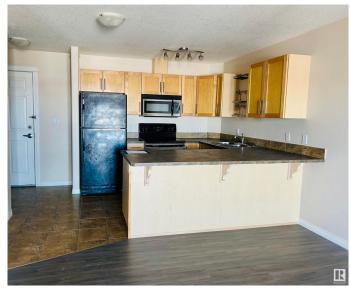

#### \$145,000

1 Bedroom, 1.00 Bathroom, 657 sqft Condo / Townhouse on 0.00 Acres

Spruce Ridge, Spruce Grove, AB

Edgeworth Place, recently renamed Parkland Point is conveniently located just a short walk to the Tri-Leisure Center, shopping & schools. Top floor unit offers garden door access to the spacious east facing balcony with wonderful views of Spruce Grove. Open design features a good size kitchen & dining area adjoining the livingroom, 1 bedroom, a full 4 piece bathroom & insuite laundry/mechanical room. Surface parking stall is assigned. Property is being sold 'as is where is' on possession day with no warranties or representations.