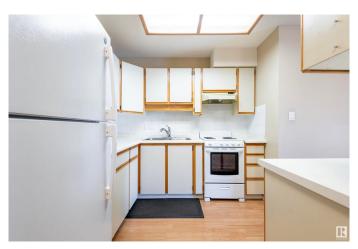

### \$164,900

1 Bedroom, 1.00 Bathroom, 646 sqft Condo / Townhouse on 0.00 Acres

Downtown\_STPL, Stony Plain, AB

RARE FIND! Welcome to this cozy and well-maintained 1-bedroom, 1-bathroom condo located in the heart of downtown Stony Plain, within a serene 55+ building. Perfect for those seeking a quiet and low-maintenance lifestyle. Additional features include convenient in-suite laundry, A/C, elevator access, secure entry to the building & an underground parking stall, providing you with both safety and convenience. Enjoy the vibrant community with nearby amenities, including shops, restaurants, and recreational facilities, all just a short walk away. Take advantage of this incredible opportunity to live in a welcoming and age-restricted building designed to suit your lifestyle.

## Interior

Appliances Air Conditioning-Central, Dryer, Freezer, Garburator, Refrigerator,

Stove-Electric, Washer

Heating Baseboard, Hot Water, Natural Gas