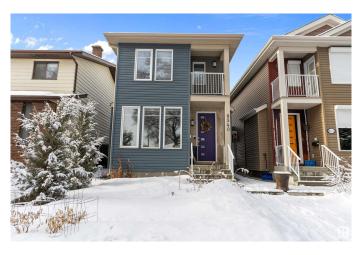

### \$725,000

4 Bedroom, 3.50 Bathroom, 1,729 sqft Single Family on 0.00 Acres

Bonnie Doon, Edmonton, AB

This charming 1,728 sq ft, 2-story home in Boonie Doon offers a spacious layout with three bedrooms, including a master suite with en-suite, and a bright, open main floor with living, dining, and kitchen areas. The legal basement suite provides a private, self-contained one-bedroom living space with its own entrance, full kitchen, and bathroomâ€"perfect for rental income or extended family. Set in a quiet, family-friendly neighbourhood, the property features a beautiful garden in the front yard and well-maintained landscaping, all within easy reach of parks, schools, and local amenities.

# **Exterior**

Exterior Wood, Vinyl

Exterior Features Low Maintenance Landscape, Park/Reserve, Playground Nearby, Public

Swimming Pool, Public Transportation, Schools, Shopping Nearby

Roof Asphalt Shingles