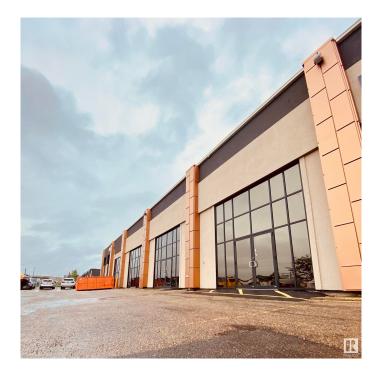

## \$749,900

0 Bedroom, 0.00 Bathroom, Office on 0.00 Acres

Strathcona Industrial Park, Edmonton, AB

Commercial condominium located on 91 St. and 34A Ave. with storefront facing 34A Ave. and an exit leading to the building hallway. Recently renovated. Unit contains two washrooms and a small office space. The property complex offers parking with over 150 stalls, including parking stalls located right outside the entrance. High ceiling offers the opportunity to build a second floor or mezzanine to maximize the square footage of the unit. Neighboring tenants include a restaurant, dog grooming salon, retail store, signage manufacturer, and a gym. Mixed use property can function as an office space, retail, rehearsal studio, and many more.

## Exterior

| Exterior     | Block, Brick |
|--------------|--------------|
| Construction | Block, Brick |