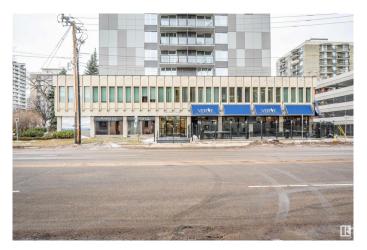

#### \$170,000

0 Bedroom, 0.00 Bathroom, Office on 0.00 Acres

WîhkwÃantôwin, Edmonton, AB

Amazing 995 Sq ft Main Floor Business Condo Zoned DC1 in Academy Place Located Across the Street from the River Valley and Le Marchand Mansion. Well designed unit would easily fit an Office, Health Related Fields or any Other Business. Only unit with its own 2 piece bath, 2 parking stalls (leased) and lots of additional parking in the lot next door. High Visible Signage off of 100 Ave and 116 Street.