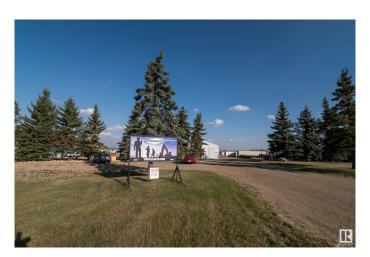

## \$3,999,702

0 Bedroom, 0.00 Bathroom, Land Commercial on 0.00 Acres

Sherwood Business Park, Sherwood Park, AB

OPPORTUNITY IS KNOCKING! 17.8 ACRES OF LAND - Agriculture: Future Development that is located in Sherwood Park's local employment area, right off Highway 21 with access to Highway 16/Yellowhead Trail â€" Multiple buildings on site, including well appointed office and warehouse with wash bay 4672 square feet + 3800 sq feet separate shop + additional modular building as an option. Fully fenced with security gate on main access; abundance of land for storage and or fleet parking. Single family residence located on the site. Yard is compacted, and in excellent shape. Also option to purchase active tree farm with PRIME trees ready for market.