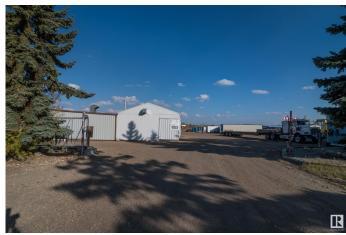

## \$3,999,702

0 Bedroom, 0.00 Bathroom, Land Commercial on 0.00 Acres

Sherwood Business Park, Sherwood Park, AB

OPPORTUNITY IS KNOCKING! 17.8 ACRES OF LAND - Agriculture: Future Development that is located in Sherwood Park's local employment area, right off Highway 21 with access to Highway 16/Yellowhead Trail â€" Multiple buildings on site, including well appointed office and warehouse with wash bay 4672 square feet + 3800 sq feet separate shop + additional modular building as an option. Fully fenced with security gate on main access; abundance of land for storage and or fleet parking. Single family residence located on the site. Yard is compacted, and in excellent shape. Also option to purchase active tree farm with PRIME trees ready for market.