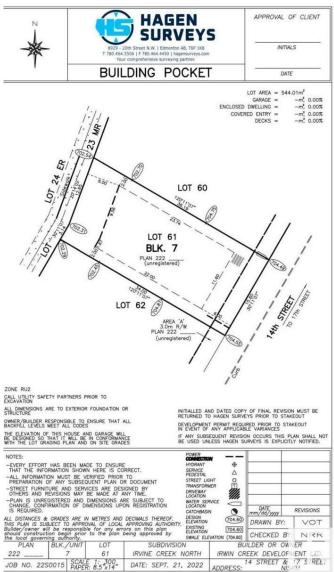

# **Community Information**

| Address     | 5940 14 Street |
|-------------|----------------|
| Area        | Nisku          |
| Subdivision | Nisku          |
| City        | Nisku          |
| County      | ALBERTA        |
| Province    | AB             |
| Postal Code | T4X 3A4        |