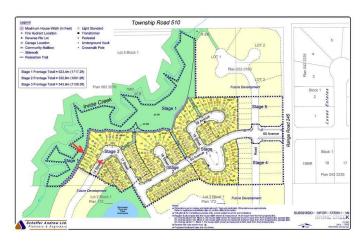

#### \$325,000

0 Bedroom, 0.00 Bathroom, Single Family on 0.00 Acres

Nisku, Nisku, AB

BUILD YOUR WALKOUT DREAM HOME! This rare opportunity allows you to build your own custom built walk out home. The Irvine Creek community is named after the natural water feature that borders the neighbourhood. The creek is fed from nearby Saunders Lake, and is home to a variety of wildlife and native flora. Residents will enjoy taking in the sights and sounds of the creek, including spending countless hours exploring.