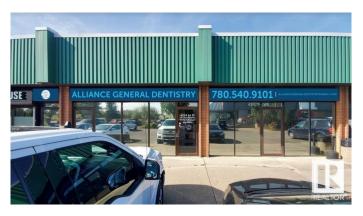

## \$1,050,000

0 Bedroom, 0.00 Bathroom, Retail on 0.00 Acres

Michaels Park, Edmonton, AB

A rare investment opportunity! This unit offers a solid ROI, currently leased to a reputable dentist and generating an impressive 6.5% cap rateâ€"exactly what savvy investors seek. With six years remaining on a secure 10-year lease, this property ensures stable income. Plus, its future potential for various business ventures makes it an exceptional opportunity!

## **Community Information**

Address 4214 & 4216 66 St

Area Edmonton

Subdivision Michaels Park

City Edmonton
County ALBERTA

Province AB

Postal Code T6K 4A2