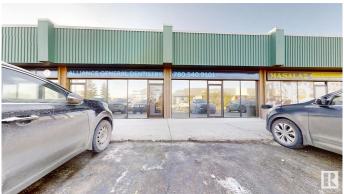

## \$1,050,000

0 Bedroom, 0.00 Bathroom, Retail on 0.00 Acres

Michaels Park, Edmonton, AB

A rare investment opportunity! This unit offers a solid ROI, currently leased to a reputable dentist and generating an impressive 6.5% cap rateâ€"exactly what savvy investors seek. With six years remaining on a secure 10-year lease, this property ensures stable income. Plus, its future potential for various business ventures makes it an exceptional opportunity!

## **Community Information**

Address 4214 & 4216 66 St

Area Edmonton

Subdivision Michaels Park

City Edmonton
County ALBERTA

Province AB

Postal Code T6K 4A2