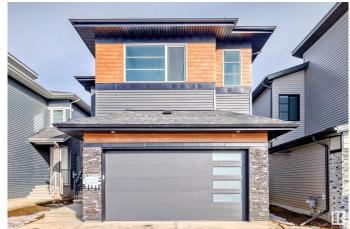

#### \$759,900

4 Bedroom, 3.00 Bathroom, 2,502 sqft Single Family on 0.00 Acres

The Orchards At Ellerslie, Edmonton, AB

Welcome to The Orchards! This stunning property boasts 2502 SQFT of living space, featuring herringbone LVP flooring on the main floor, extended kitchen cabinets, and a spice kitchen. The main floor also includes a bedroom and full bathroom, while the second floor has a bonus room, two spacious bedrooms with a 4pc jack & Jill bathroom, and a master bedroom with a custom 5pc ensuite and walk-in closet. Perfectly located, this home backs onto walking trails and is close to two schools, parks, and a community centre.

#### **Exterior**

Exterior Wood, Vinyl

Exterior Features Airport Nearby, Park/Reserve, Playground Nearby, Schools, See

Remarks

Roof Asphalt Shingles

Construction Wood, Vinyl

Foundation Concrete Perimeter