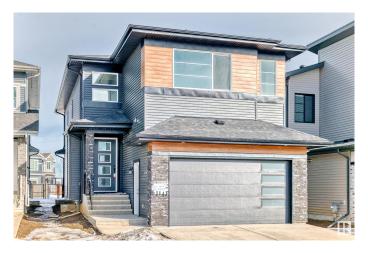

#### \$759,900

4 Bedroom, 3.00 Bathroom, 2,502 sqft Single Family on 0.00 Acres

The Orchards At Ellerslie, Edmonton, AB

Welcome to The Orchards! This stunning property boasts 2502 SQFT of living space, featuring herringbone LVP flooring on the main floor, extended kitchen cabinets, and a spice kitchen. The main floor also includes a bedroom and full bathroom, while the second floor has a bonus room, two spacious bedrooms with a 4pc jack & Jill bathroom, and a master bedroom with a custom 5pc ensuite and walk-in closet. Perfectly located, this home backs onto walking trails and is close to two schools, parks, and a community centre.

#### **Essential Information**

MLS® # E4423576 Price \$759,900

Bedrooms 4

Bathrooms 3.00

Full Baths 3

Square Footage 2,502

Acres 0.00

Year Built 2024