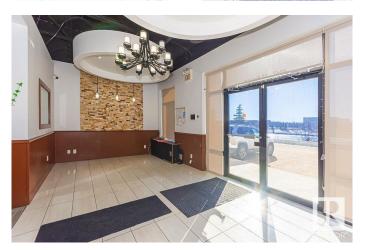

### \$420,000

0 Bedroom, 0.00 Bathroom, Office on 0.00 Acres

Pylypow Industrial, Edmonton, AB

1120 SF of main floor space in one of most desirable areas of south Edmonton. Very reasonably priced to support your business or to purchase as an investment property. Front entrance leads to this vibrant open concept with 2 private offices, reception area, kitchenette and bathroom. Great exposure with easy access to Whitemud Drive and Anthony Henday Dr.