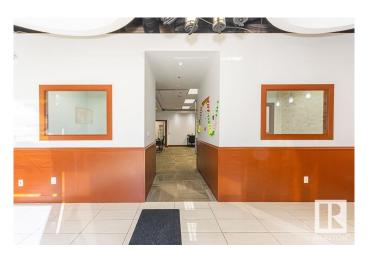

### \$420,000

0 Bedroom, 0.00 Bathroom, Office on 0.00 Acres

Pylypow Industrial, Edmonton, AB

1120 SF of main floor space in one of most desirable areas of south Edmonton. Very reasonably priced to support your business or to purchase as an investment property. Front entrance leads to this vibrant open concept with 2 private offices, reception area, kitchenette and bathroom. Great exposure with easy access to Whitemud Drive and Anthony Henday Dr.