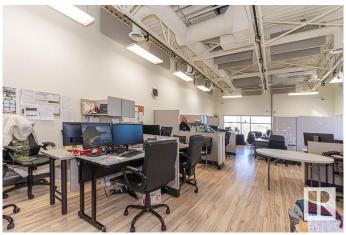

## \$399,000

0 Bedroom, 0.00 Bathroom, Office on 0.00 Acres

Pylypow Industrial, Edmonton, AB

Welcome to this fully developed 1084 square foot second floor condominium office with building elevator access. This building is a 2 story concrete and steel construction built in 2010 and has second floor common area washrooms. Direct exposure to 50th street and 55 Avenue and easy access to Whitemud Drive and Anthany Henday Drive.