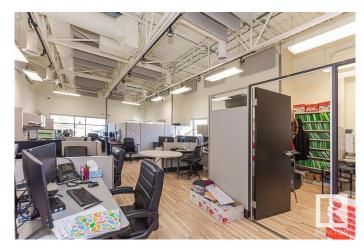

## \$399,000

0 Bedroom, 0.00 Bathroom, Office on 0.00 Acres

Pylypow Industrial, Edmonton, AB

Welcome to this fully developed 1084 square foot second floor condominium office with building elevator access. This building is a 2 story concrete and steel construction built in 2010 and has second floor common area washrooms. Direct exposure to 50th street and 55 Avenue and easy access to Whitemud Drive and Anthany Henday Drive.