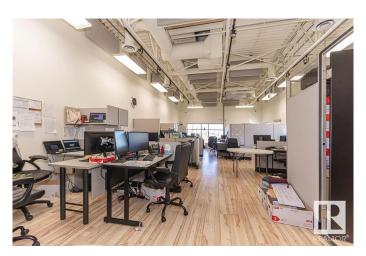

## \$399,000

0 Bedroom, 0.00 Bathroom, Office on 0.00 Acres

Pylypow Industrial, Edmonton, AB

Welcome to this fully developed 1084 square foot second floor condominium office with building elevator access. This building is a 2 story concrete and steel construction built in 2010 and has second floor common area washrooms. Direct exposure to 50th street and 55 Avenue and easy access to Whitemud Drive and Anthany Henday Drive.