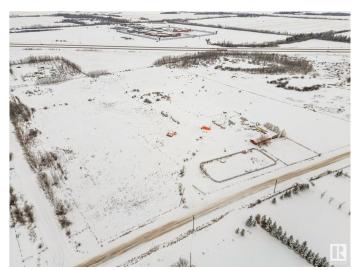

## \$995,000

0 Bedroom, 0.00 Bathroom, Land Commercial on 0.00 Acres

Rural North East Horse Hills, Edmonton, AB

Great potential in this 19 acres parcel that lies within the Horse Hills area structure plan. Situated close to Highway 15, this location is only minutes to North Edmonton, Edmonton Science and Technology Park, Fort Saskatchewan and the Edmonton Institution. The Horse Hills area structure is a large scale development with mixed use commercial, residential, schools, expansive greenspace and LRT transportation. This unique plan is part of the City of Edmonton's vision for communities that provide residents will all goods, services and amenities within the district. The location boasts great highway access to the Energy Corridor and northern part of the province, all while being close to North Saskatchewan river and the natural forests and trails of the area. Currently on this AG zones property sits a home with shop, that is rentable until time of development. Great future development opportunity in the early stages of an exciting and vibrant new area! Drive-out and have a look - you won't be disappointed!