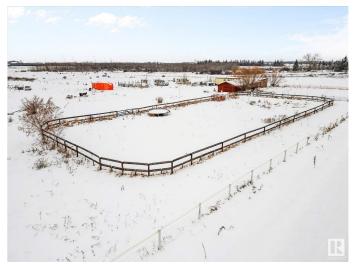

## \$995,000

0 Bedroom, 0.00 Bathroom, Land Commercial on 0.00 Acres

Rural North East Horse Hills, Edmonton, AB

Great potential in this 19 acres parcel that lies within the Horse Hills area structure plan. Situated close to Highway 15, this location is only minutes to North Edmonton, Edmonton Science and Technology Park, Fort Saskatchewan and the Edmonton Institution. The Horse Hills area structure is a large scale development with mixed use commercial, residential, schools, expansive greenspace and LRT transportation. This unique plan is part of the City of Edmonton's vision for communities that provide residents will all goods, services and amenities within the district. The location boasts great highway access to the Energy Corridor and northern part of the province, all while being close to North Saskatchewan river and the natural forests and trails of the area. Currently on this AG zones property sits a home with shop, that is rentable until time of development. Great future development opportunity in the early stages of an exciting and vibrant new area! Drive-out and have a look - you won't be disappointed!