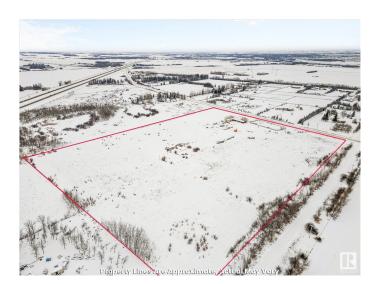

## \$995,000

0 Bedroom, 0.00 Bathroom, Land Commercial on 0.00 Acres

Rural North East Horse Hills, Edmonton, AB

Great potential in this 19 acres parcel that lies within the Horse Hills area structure plan. Situated close to Highway 15, this location is only minutes to North Edmonton, Edmonton Science and Technology Park, Fort Saskatchewan and the Edmonton Institution. The Horse Hills area structure is a large scale development with mixed use commercial, residential, schools, expansive greenspace and LRT transportation. This unique plan is part of the City of Edmonton's vision for communities that provide residents will all goods, services and amenities within the district. The location boasts great highway access to the Energy Corridor and northern part of the province, all while being close to North Saskatchewan river and the natural forests and trails of the area. Currently on this AG zones property sits a home with shop, that is rentable until time of development. Great future development opportunity in the early stages of an exciting and vibrant new area! Drive-out and have a look - you won't be disappointed!