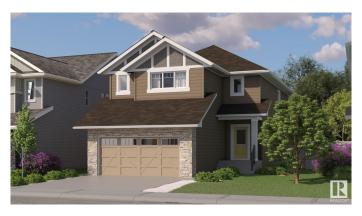

# \$698.800

3 Bedroom, 2.50 Bathroom, 2,326 sqft Single Family on 0.00 Acres

Erin Ridge North, St. Albert, AB

Discover the ideal combination of modern design and functional living with the Nova model home by One Horizon Living. This meticulously crafted 2,326-square-foot residence boasts a contemporary aesthetic inside and out. Explore detailed exterior and interior renderings that highlight Nova's architectural beauty and thoughtfully designed interiors. Key features include spacious living areas, a state-of-the-art kitchen, and elegant finishes throughout. Nova is designed to elevate your lifestyle, ensuring every square foot is maximized for comfort and style.

# Interior

Interior Features ensuite bathroom

Appliances Builder Appliance Credit
Heating Forced Air-1, Natural Gas

Stories 2

Has Basement Yes

Basement Full, Unfinished