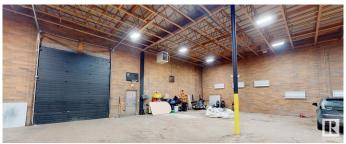

#### \$0

0 Bedroom, 0.00 Bathroom, Industrial on 0.00 Acres

Bonaventure Industrial, Edmonton, AB

6,830 sq.ft.± industrial bay with grade loading, featuring five offices, a showroom, a kitchenette, and warehouse space. The property has overhead gas-fired units in the warehouse and rooftop HVAC for the office. Conveniently located near St. Albert Trail, Yellowhead Highway, and Anthony Henday.