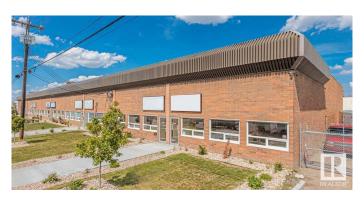

#### \$0

0 Bedroom, 0.00 Bathroom, Industrial on 0.00 Acres

Bonaventure Industrial, Edmonton, AB

6,830 sq.ft.± industrial bay with grade loading, featuring five offices, a showroom, a kitchenette, and warehouse space. The property has overhead gas-fired units in the warehouse and rooftop HVAC for the office. Conveniently located near St. Albert Trail, Yellowhead Highway, and Anthony Henday.