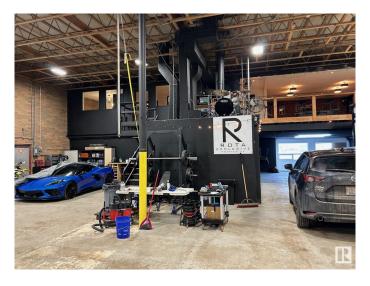

#### \$0

0 Bedroom, 0.00 Bathroom, Industrial on 0.00 Acres

Bonaventure Industrial, Edmonton, AB

6,830 sq.ft.± industrial bay with grade loading, featuring five offices, a showroom, a kitchenette, and warehouse space. The property has overhead gas-fired units in the warehouse and rooftop HVAC for the office. Conveniently located near St. Albert Trail, Yellowhead Highway, and Anthony Henday.