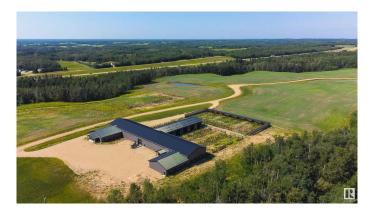

### \$1,900,000

0 Bedroom, 0.00 Bathroom, Land Commercial on 0.00 Acres

None, Rural Parkland County, AB

The improvements to this 148.4 Acre property are truly remarkable! Imagine a nearly completed 19,250 sq ft genetics facility equipped with livestock pens and an outdoor sorting and holding area right next to it. Picture a 220' diameter roundhouse featuring a state-of-the-art Grandin livestock handling system, along with extensive fencing perimeter, cross & windboard fencing to provide shelter for the animals. The facility boasts comprehensive power and water services to ensure everything runs smoothly, and an upgraded all-weather road system that offers reliable access no matter the conditions. Additionally, the parcel includes lush arable farmland and open seeded pasture, providing the perfect environment for thriving livestock.