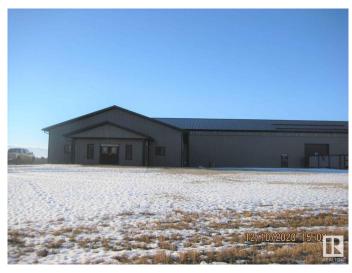

### \$1,900,000

0 Bedroom, 0.00 Bathroom, Land Commercial on 0.00 Acres

None, Rural Parkland County, AB

The improvements to this 148.4 Acre property are truly remarkable! Imagine a nearly completed 19,250 sq ft genetics facility equipped with livestock pens and an outdoor sorting and holding area right next to it. Picture a 220' diameter roundhouse featuring a state-of-the-art Grandin livestock handling system, along with extensive fencing perimeter, cross & windboard fencing to provide shelter for the animals. The facility boasts comprehensive power and water services to ensure everything runs smoothly, and an upgraded all-weather road system that offers reliable access no matter the conditions. Additionally, the parcel includes lush arable farmland and open seeded pasture, providing the perfect environment for thriving livestock.