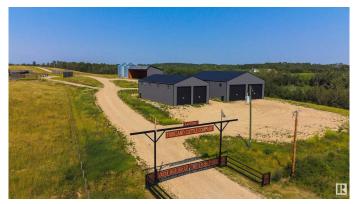

#### \$2,100,000

0 Bedroom, 0.00 Bathroom, Land Commercial on 0.00 Acres

None, Rural Parkland County, AB

On this 121.21 acre property there is a 1,680 square foot modular home with a wraparound deck that provides breathtaking views. The property includes a 42' x 60' heated shop suitable for various projects, and a 60' x 80' machine cold storage facility with a gravel floor. Additionally, there is a 36' x 120' open front commodity shed, two 24' x 50' hay sheds, and two substantial 25,000 bushel steel grain bins equipped with aeration floors. The central feature is a 220' diameter roundhouse incorporating the Grandin livestock handling system. With comprehensive site services, all-weather road access, and open seeded pasture, this property offers a complete and versatile package to meet your needs.