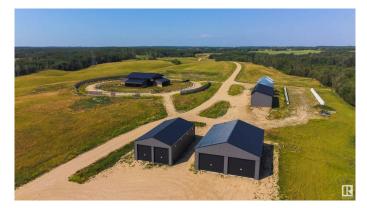

#### \$2,100,000

0 Bedroom, 0.00 Bathroom, Land Commercial on 0.00 Acres

None, Rural Parkland County, AB

On this 121.21 acre property there is a 1,680 square foot modular home with a wraparound deck that provides breathtaking views. The property includes a 42' x 60' heated shop suitable for various projects, and a 60' x 80' machine cold storage facility with a gravel floor. Additionally, there is a 36' x 120' open front commodity shed, two 24' x 50' hay sheds, and two substantial 25,000 bushel steel grain bins equipped with aeration floors. The central feature is a 220' diameter roundhouse incorporating the Grandin livestock handling system. With comprehensive site services, all-weather road access, and open seeded pasture, this property offers a complete and versatile package to meet your needs.