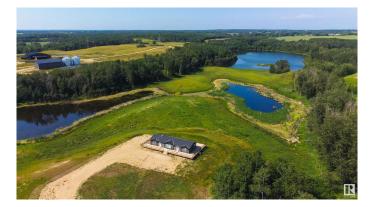

#### \$2,100,000

0 Bedroom, 0.00 Bathroom, Land Commercial on 0.00 Acres

None, Rural Parkland County, AB

On this 121.21 acre property there is a 1,680 square foot modular home with a wraparound deck that provides breathtaking views. The property includes a 42' x 60' heated shop suitable for various projects, and a 60' x 80' machine cold storage facility with a gravel floor. Additionally, there is a 36' x 120' open front commodity shed, two 24' x 50' hay sheds, and two substantial 25,000 bushel steel grain bins equipped with aeration floors. The central feature is a 220' diameter roundhouse incorporating the Grandin livestock handling system. With comprehensive site services, all-weather road access, and open seeded pasture, this property offers a complete and versatile package to meet your needs.