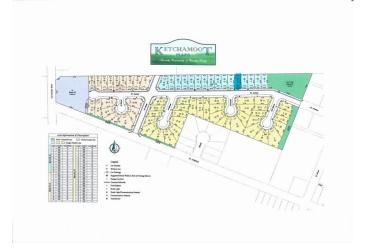

#### \$42,840

0 Bedroom, 0.00 Bathroom, Single Family on 0.00 Acres

Tofield, Tofield, AB

52.5' x 115', fully serviced lot with 42ft pocket width. Residential tax incentive associated with this lot. Unobstructed view of the countryside! Several lots with similar size and price are also available!