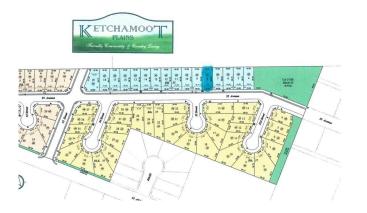

#### \$42,840

0 Bedroom, 0.00 Bathroom, Single Family on 0.00 Acres

Tofield, Tofield, AB

52.5' x 115', fully serviced lot with 42ft pocket width. Residential tax incentive associated with this lot. Unobstructed view of the countryside! Several lots with similar size and price are also available!