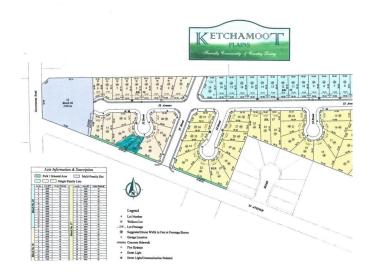

#### \$52,395

0 Bedroom, 0.00 Bathroom, Single Family on 0.00 Acres

Tofield, Tofield, AB

Huge 7722 sq/ft, fully serviced, pie-shaped with with a pocket width of 56ft. Residential tax incentive associated with this lot. Several similar size lots and prices available!

### Exterior

Exterior Features Flat Site, No Back Lane