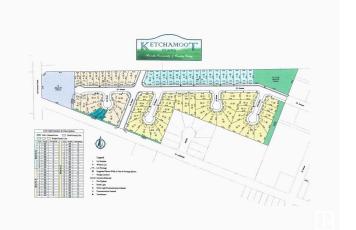

#### \$52,395

0 Bedroom, 0.00 Bathroom, Single Family on 0.00 Acres

Tofield, Tofield, AB

Huge 7722 sq/ft, fully serviced, pie-shaped with with a pocket width of 56ft. Residential tax incentive associated with this lot. Several similar size lots and prices available!

### Exterior

Exterior Features Flat Site, No Back Lane