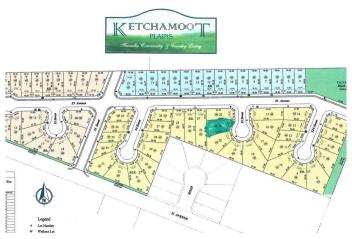

## \$45,150

0 Bedroom, 0.00 Bathroom, Single Family on 0.00 Acres

Tofield, Tofield, AB

7508 sq/ft, fully serviced lot with a 46ft pocket width. Residential Tax Incentive associated with this lot! Several other lots available with similar size and price.

# **Community Information**

Address 5415 53 Street

Area Tofield
Subdivision Tofield
City Tofield

County ALBERTA

Province AB

Postal Code T0B 4J0