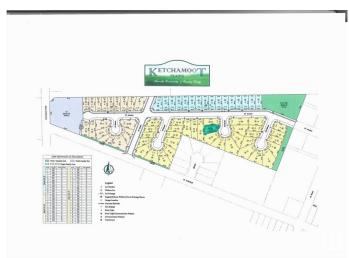

## \$45,150

0 Bedroom, 0.00 Bathroom, Single Family on 0.00 Acres

Tofield, Tofield, AB

7508 sq/ft, fully serviced lot with a 46ft pocket width. Residential Tax Incentive associated with this lot! Several other lots available with similar size and price.

# **Community Information**

Address 5415 53 Street

Area Tofield
Subdivision Tofield
City Tofield

County ALBERTA

Province AB

Postal Code T0B 4J0