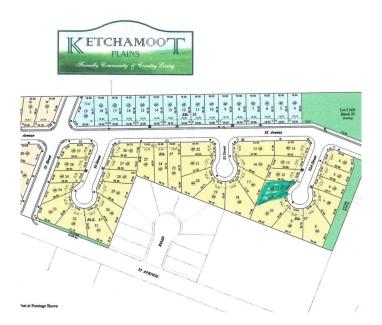

### \$49,875

0 Bedroom, 0.00 Bathroom, Single Family on 0.00 Acres

Tofield, Tofield, AB

7312 sq/ft, fully serviced lot with a huge 52ft pocket width. Residential Tax Incentive associated with this lot. A must see !!!

## **Community Information**

Address 5417 52b Street

Area Tofield
Subdivision Tofield
City Tofield

County ALBERTA

Province AB

Postal Code T0B 4J0

### **Exterior**

Exterior Features Flat Site, No Back Lane