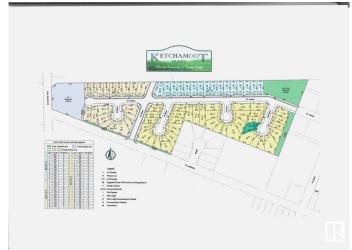

### \$49,875

0 Bedroom, 0.00 Bathroom, Single Family on 0.00 Acres

Tofield, Tofield, AB

7312 sq/ft, fully serviced lot with a huge 52ft pocket width. Residential Tax Incentive associated with this lot. A must see !!!

## **Community Information**

Address 5417 52b Street

Area Tofield
Subdivision Tofield
City Tofield

County ALBERTA

Province AB

Postal Code T0B 4J0

### **Exterior**

Exterior Features Flat Site, No Back Lane