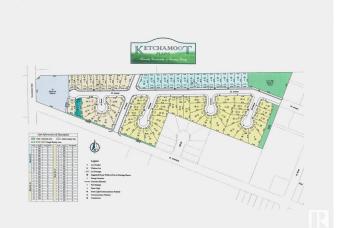

#### \$41,370

0 Bedroom, 0.00 Bathroom, Single Family on 0.00 Acres

Tofield, Tofield, AB

6983 sq/ft, fully serviced lot with 42ft pocket width. Residential Tax Incentive is available with this lot. Serveral other lots with similar price and size are available.

### **Community Information**

| Address     | 5515 55 Avenue |
|-------------|----------------|
| Area        | Tofield        |
| Subdivision | Tofield        |
| City        | Tofield        |
| County      | ALBERTA        |
| Province    | AB             |
| Postal Code | T0B 4J0        |
|             |                |

### **Additional Information**

Date Listed March 6th, 2025

Days on Market 52

Zoning Zone 80

DATA IS DEEMED RELIABLE BUT IS NOT GUARANTEED ACCURATE BY THE REALTORS® ASSOCIATION OF EDMONTON. COPYRIGHT 2025 BY THE REALTORS® ASSOCIATION OF EDMONTON. ALL RIGHTS RESERVED.Trademarks are owned or controlled by the Canadian Real Estate Association (CREA) and identify real estate professionals who are members of CREA (REALTOR®, REALTORS®) and/or the quality of services they provide (MLS®, Multiple Listing Service®)