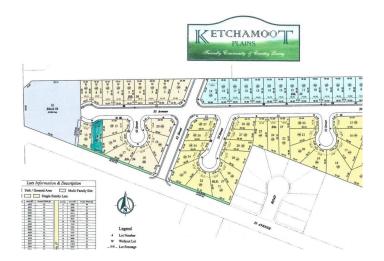

#### \$41,370

0 Bedroom, 0.00 Bathroom, Single Family on 0.00 Acres

Tofield, Tofield, AB

6983 sq/ft, fully serviced lot with 42ft pocket width. Residential Tax Incentive is available with this lot. Serveral other lots with similar price and size are available.

### **Community Information**

| Address     | 5515 55 Avenue |
|-------------|----------------|
| Area        | Tofield        |
| Subdivision | Tofield        |
| City        | Tofield        |
| County      | ALBERTA        |
| Province    | AB             |
| Postal Code | T0B 4J0        |
|             |                |

### **Additional Information**

Date Listed March 6th, 2025

Days on Market 52

Zoning Zone 80

DATA IS DEEMED RELIABLE BUT IS NOT GUARANTEED ACCURATE BY THE REALTORS® ASSOCIATION OF EDMONTON. COPYRIGHT 2025 BY THE REALTORS® ASSOCIATION OF EDMONTON. ALL RIGHTS RESERVED.Trademarks are owned or controlled by the Canadian Real Estate Association (CREA) and identify real estate professionals who are members of CREA (REALTOR®, REALTORS®) and/or the quality of services they provide (MLS®, Multiple Listing Service®)