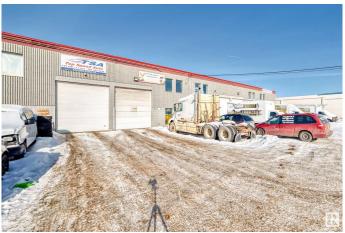

### \$384,488

0 Bedroom, 0.00 Bathroom, Industrial on 0.00 Acres

West Sheffield Industrial, Edmonton, AB

INDUSTRIAL CONDO WAREHOUSE FOR SALE! An incredible opportunity to own a well-equipped industrial condo warehouse in EDMONTON's high demand WEST END. Conveniently located with easy access to Yellowhead Trail, 170 Street and Anthony Henday. This space is ideal for \* STORAGE & WAREHOUSING, \* MANUFACTURING & PRODUCTION. \* AUTOMOTIVE REPAIR & DETAILING, \* GENERAL CONTRACTORS & TRADES, \* BREWERIES & DISTILLERIES. The property highlights are: size, approximately 2000 sq ft. (70ft X27ft) +280 sq ft mezzanine, office, reception & bathroom included, fully functional workspace, 12' X 14' powered overhead door for loading and unloading. 220 amp power -supports heavy-duty operations, hot water tank & forced air heating, 1.5" water line & sump pump. PLEASE NOTE, THE BUSINESS IS NOT FOR SALE - only the building is available for purchase.

## **Community Information**

Address 16718c 111 Avenue

Area Edmonton

Subdivision West Sheffield Industrial

City Edmonton
County ALBERTA

Province AB

Postal Code T5M 2S5