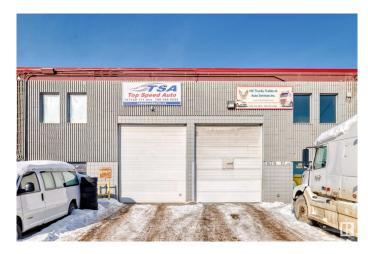

### \$384,488

0 Bedroom, 0.00 Bathroom, Industrial on 0.00 Acres

West Sheffield Industrial, Edmonton, AB

INDUSTRIAL CONDO WAREHOUSE FOR SALE! An incredible opportunity to own a well-equipped industrial condo warehouse in EDMONTON's high demand WEST END. Conveniently located with easy access to Yellowhead Trail, 170 Street and Anthony Henday. This space is ideal for \* STORAGE & WAREHOUSING, \* MANUFACTURING & PRODUCTION. \* AUTOMOTIVE REPAIR & DETAILING, \* GENERAL CONTRACTORS & TRADES, \* BREWERIES & DISTILLERIES. The property highlights are: size, approximately 2000 sq ft. (70ft X27ft) +280 sq ft mezzanine, office, reception & bathroom included, fully functional workspace, 12' X 14' powered overhead door for loading and unloading. 220 amp power -supports heavy-duty operations, hot water tank & forced air heating, 1.5" water line & sump pump. PLEASE NOTE, THE BUSINESS IS NOT FOR SALE - only the building is available for purchase.

## **Community Information**

Address 16718c 111 Avenue

Area Edmonton

Subdivision West Sheffield Industrial

City Edmonton
County ALBERTA

Province AB

Postal Code T5M 2S5