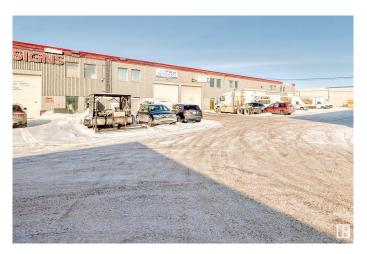

### \$384,488

0 Bedroom, 0.00 Bathroom, Industrial on 0.00 Acres

West Sheffield Industrial, Edmonton, AB

INDUSTRIAL CONDO WAREHOUSE FOR SALE! An incredible opportunity to own a well-equipped industrial condo warehouse in EDMONTON's high demand WEST END. Conveniently located with easy access to Yellowhead Trail, 170 Street and Anthony Henday. This space is ideal for \* STORAGE & WAREHOUSING, \* MANUFACTURING & PRODUCTION. \* AUTOMOTIVE REPAIR & DETAILING, \* GENERAL CONTRACTORS & TRADES, \* BREWERIES & DISTILLERIES. The property highlights are: size, approximately 2000 sq ft. (70ft X27ft) +280 sq ft mezzanine, office, reception & bathroom included, fully functional workspace, 12' X 14' powered overhead door for loading and unloading. 220 amp power -supports heavy-duty operations, hot water tank & forced air heating, 1.5" water line & sump pump. PLEASE NOTE, THE BUSINESS IS NOT FOR SALE - only the building is available for purchase.

## **Community Information**

Address 16718c 111 Avenue

Area Edmonton

Subdivision West Sheffield Industrial

City Edmonton
County ALBERTA

Province AB

Postal Code T5M 2S5