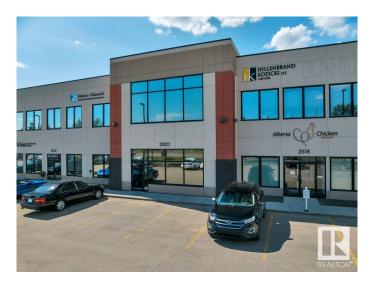

# \$540,000 - 208 2520 Ellwood Drive, Edmonton

MLS® #E4424639

## \$540,000

0 Bedroom, 0.00 Bathroom, Office on 0.00 Acres

Ellerslie Industrial, Edmonton, AB

Explore up to 1,853 sq ft of meticulously designed office space on the second floor, featuring a thoughtful layout that includes a variety of rooms. This includes multiple offices, meeting room and staff room. This unique offering is perfect for businesses looking to establish a prominent presence in Edmonton's southwest area. Whether for sale or lease, this property provides an exceptional opportunity to secure a well-equipped workspace tailored to diverse business needs. Some furniture can be included.

# **Community Information**

Address 208 2520 Ellwood Drive

Area Edmonton

Subdivision Ellerslie Industrial

City Edmonton

County ALBERTA

Province AB

Postal Code T6X 0A9