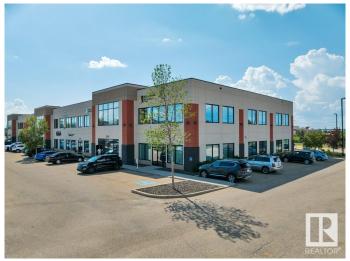

## \$540,000

0 Bedroom, 0.00 Bathroom, Office on 0.00 Acres

Ellerslie Industrial, Edmonton, AB

Explore up to 1,853 sq ft of meticulously designed office space on the second floor, featuring a thoughtful layout that includes a variety of rooms. This includes multiple offices, meeting room and staff room. This unique offering is perfect for businesses looking to establish a prominent presence in Edmonton's southwest area. Whether for sale or lease, this property provides an exceptional opportunity to secure a well-equipped workspace tailored to diverse business needs. Some furniture can be included.

## **Exterior**

Exterior Concrete, Wood Frame
Construction Concrete, Wood Frame