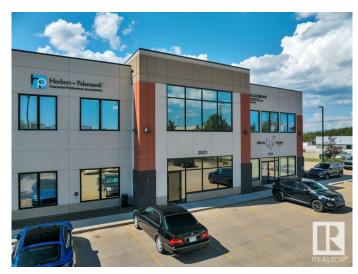

## \$540,000

0 Bedroom, 0.00 Bathroom, Office on 0.00 Acres

Ellerslie Industrial, Edmonton, AB

Explore up to 1,853 sq ft of meticulously designed office space on the second floor, featuring a thoughtful layout that includes a variety of rooms. This includes multiple offices, meeting room and staff room. This unique offering is perfect for businesses looking to establish a prominent presence in Edmonton's southwest area. Whether for sale or lease, this property provides an exceptional opportunity to secure a well-equipped workspace tailored to diverse business needs. Some furniture can be included.

# **Community Information**

Address 208 2520 Ellwood Drive

Area Edmonton

Subdivision Ellerslie Industrial

City Edmonton

County ALBERTA

Province AB

Postal Code T6X 0A9