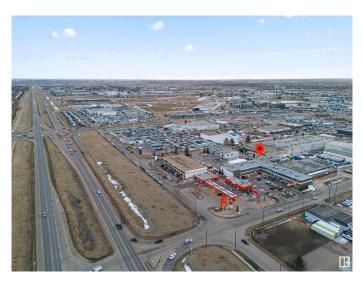

#### \$649,900

0 Bedroom, 0.00 Bathroom, Office on 0.00 Acres

Strathcona Industrial Park, Edmonton, AB

Say NO to Lease and be a Proud Owner of your OFFICE SPACE in a highly Exposed Professional Building of South Edmonton. If you are New Start-up or looking an expansion for your growing business, this Perfect OFFICE Space on SALE is a great Opportunity. 2nd floor Corner Unit Office Condo with HIGH VISIBILITY is situated at the Corner of 91 Street & 35 Avenue NW. Easy Access to WhiteMud Drive and Anthony Henday by 91 Street, it comes with Reception Area, 5 Office rooms, Spacious Boardroom/Meeting Room, Personal Kitchen & Private Washroom. The whole building complex comes with commercial Mix varying from Accountant, Immigration Consultant, Doctor and Lawyers. Currently Zoned IB. Excellent Location to open various type of Business. Elevator Access from Lobby to the Second Floor. Common Parking area available for up to 50 cars. And much more.

## **Community Information**

| Address     | 201 9129 35 Avenue         |
|-------------|----------------------------|
| Area        | Edmonton                   |
| Subdivision | Strathcona Industrial Park |
| City        | Edmonton                   |
| County      | ALBERTA                    |
| Province    | AB                         |
| Postal Code | T6E 5Y1                    |